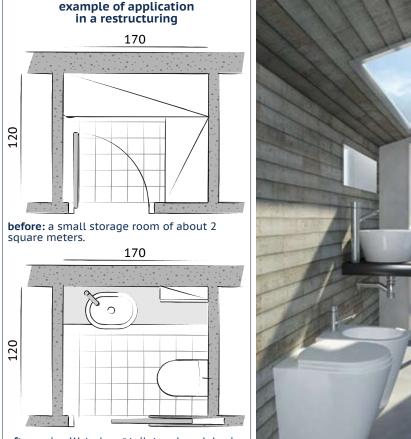

after: using Waterloop® toilet and wash basin here made a very comfortable bathroom.

With the new waterloop® toilet system you are free to choose where you want to create your bathroom. In any room of the building, on any level and even in a cellar. The small 40 or 50 mm discharge pipe and the remote installed vacuum macerator offers you this flexibility. If your space is limited, fortunately you do not have to create space for a flushing tank behind the toilet. Place the toilet against the wall and connect it to the water pressure line.